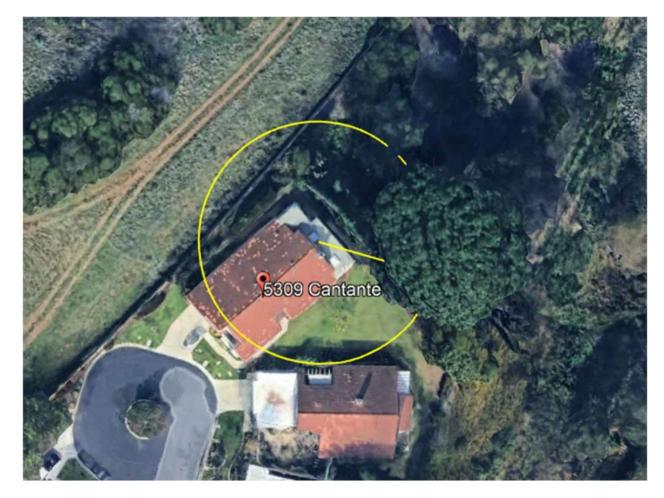

This Page Left Intentionally Blank

| ACSC – Friday November 08, 2024 | equests           | Summary of Request and Staff Recommendation (*) | <u>GENERAL NOTES:</u>       | <ul> <li>5309 is a single unit</li> </ul> | <ul> <li>Extend bedroom into private garden</li> </ul> |
|---------------------------------|-------------------|-------------------------------------------------|-----------------------------|-------------------------------------------|--------------------------------------------------------|
| Third ACSC – Friday N           | Variance Requests | Iress Description of Request                    | Extend Bedroom into Private | Garden, Extend Living Room and            | Kitchen into Rear Exclusive Use                        |
|                                 |                   | anor Address                                    |                             |                                           |                                                        |

| Agenda<br>Item #9 | Manor Address | Description of Request                                                                                                                                              | Summary of Request and Staff Recommendation (*)                                                                                                                                                                                                                                                                                                                                                                                                                                                                      |
|-------------------|---------------|---------------------------------------------------------------------------------------------------------------------------------------------------------------------|----------------------------------------------------------------------------------------------------------------------------------------------------------------------------------------------------------------------------------------------------------------------------------------------------------------------------------------------------------------------------------------------------------------------------------------------------------------------------------------------------------------------|
| ٩                 | 5309          | Extend Bedroom into Private<br>Garden, Extend Living Room and<br>Kitchen into Rear Exclusive Use<br>Common Area, and Install Pavers on<br>Side and Rear Common Area | <ul> <li>GENERAL NOTES:</li> <li>5309 is a single unit</li> <li>Extend bedroom into private garden</li> <li>Extend bedroom into private garden</li> <li>Keep existing approved room addition on common area</li> <li>Keep existing approved room addition on common area</li> <li>Demo patio area on common area and extend living room and kitchen into exclusive use common area.</li> <li>Pavers on side adjacent to office with full open doors and rear patio</li> <li>Staff Recommendation: Approve</li> </ul> |
| B                 | 3217-D        | Extend Living Room Flush with<br>Adjacent Walls                                                                                                                     | <ul> <li>3217-D is one of four units</li> <li>Extend living room into exclusive use common area patio 2 feet</li> <li>Staff Recommendation: Approve</li> </ul>                                                                                                                                                                                                                                                                                                                                                       |
| c                 | 5515-3C       | Change Window Size to Match<br>Adjacent Unit                                                                                                                        | <ul> <li>5515-3C is one of twenty-two attached units</li> <li>Lower window sill to change window height from 36" to 48" to match adjacent unit</li> <li>Staff Recommendation: Approve</li> </ul>                                                                                                                                                                                                                                                                                                                     |