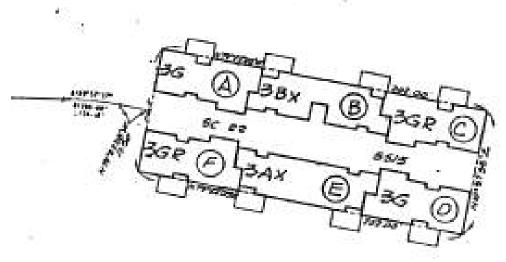

| Agenda<br>Item #9 | Manor Address | Description of Request                                                                                                                                              | Summary of Request and Staff Recommendation (*)                                                                                                                                                                                                                                                                                                                                                                                                                                                                      |
|-------------------|---------------|---------------------------------------------------------------------------------------------------------------------------------------------------------------------|----------------------------------------------------------------------------------------------------------------------------------------------------------------------------------------------------------------------------------------------------------------------------------------------------------------------------------------------------------------------------------------------------------------------------------------------------------------------------------------------------------------------|
| ٩                 | 5309          | Extend Bedroom into Private<br>Garden, Extend Living Room and<br>Kitchen into Rear Exclusive Use<br>Common Area, and Install Pavers on<br>Side and Rear Common Area | <ul> <li>GENERAL NOTES:</li> <li>5309 is a single unit</li> <li>Extend bedroom into private garden</li> <li>Extend bedroom into private garden</li> <li>Keep existing approved room addition on common area</li> <li>Keep existing approved room addition on common area</li> <li>Demo patio area on common area and extend living room and kitchen into exclusive use common area.</li> <li>Pavers on side adjacent to office with full open doors and rear patio</li> <li>Staff Recommendation: Approve</li> </ul> |
| B                 | 3217-D        | Extend Living Room Flush with<br>Adjacent Walls                                                                                                                     | <ul> <li>3217-D is one of four units</li> <li>Extend living room into exclusive use common area patio 2 feet</li> <li>Staff Recommendation: Approve</li> </ul>                                                                                                                                                                                                                                                                                                                                                       |
| c                 | 5515-3C       | Change Window Size to Match<br>Adjacent Unit                                                                                                                        | <ul> <li>5515-3C is one of twenty-two attached units</li> <li>Lower window sill to change window height from 36" to 48" to match adjacent unit</li> <li>Staff Recommendation: Approve</li> </ul>                                                                                                                                                                                                                                                                                                                     |