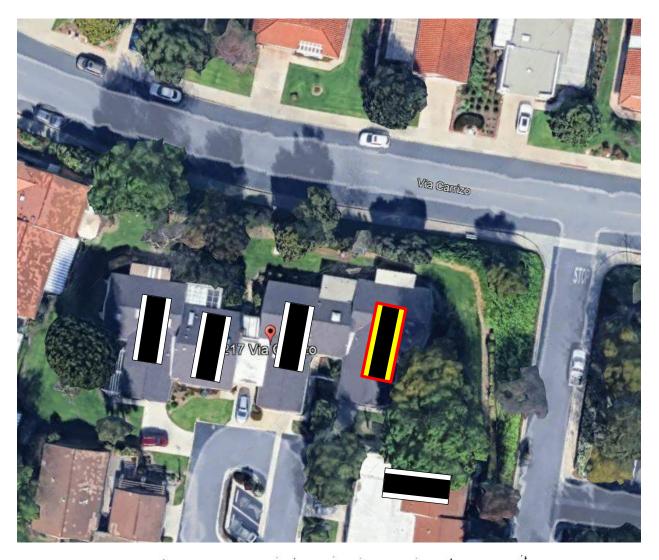

| Agenda<br>Item #9 | Manor Address | Description of Request                                                                                                                                              | Summary of Request and Staff Recommendation (*)                                                                                                                                                                                                                                                                                                                                                                                                                                                                      |
|-------------------|---------------|---------------------------------------------------------------------------------------------------------------------------------------------------------------------|----------------------------------------------------------------------------------------------------------------------------------------------------------------------------------------------------------------------------------------------------------------------------------------------------------------------------------------------------------------------------------------------------------------------------------------------------------------------------------------------------------------------|
| ٩                 | 5309          | Extend Bedroom into Private<br>Garden, Extend Living Room and<br>Kitchen into Rear Exclusive Use<br>Common Area, and Install Pavers on<br>Side and Rear Common Area | <ul> <li>GENERAL NOTES:</li> <li>5309 is a single unit</li> <li>Extend bedroom into private garden</li> <li>Extend bedroom into private garden</li> <li>Keep existing approved room addition on common area</li> <li>Keep existing approved room addition on common area</li> <li>Demo patio area on common area and extend living room and kitchen into exclusive use common area.</li> <li>Pavers on side adjacent to office with full open doors and rear patio</li> <li>Staff Recommendation: Approve</li> </ul> |
| B                 | 3217-D        | Extend Living Room Flush with<br>Adjacent Walls                                                                                                                     | <ul> <li>3217-D is one of four units</li> <li>Extend living room into exclusive use common area patio 2 feet</li> <li>Staff Recommendation: Approve</li> </ul>                                                                                                                                                                                                                                                                                                                                                       |
| c                 | 5515-3C       | Change Window Size to Match<br>Adjacent Unit                                                                                                                        | <ul> <li>5515-3C is one of twenty-two attached units</li> <li>Lower window sill to change window height from 36" to 48" to match adjacent unit</li> <li>Staff Recommendation: Approve</li> </ul>                                                                                                                                                                                                                                                                                                                     |

(\*) The following attachments are included for your review and reference.

- Variance Request Form
  - Photos
- Location Map
  - Plan(s)
- Draft Conditions of Approval **Draft Resolution** . 6 . 7 . 4 . 9 . 7 . 9