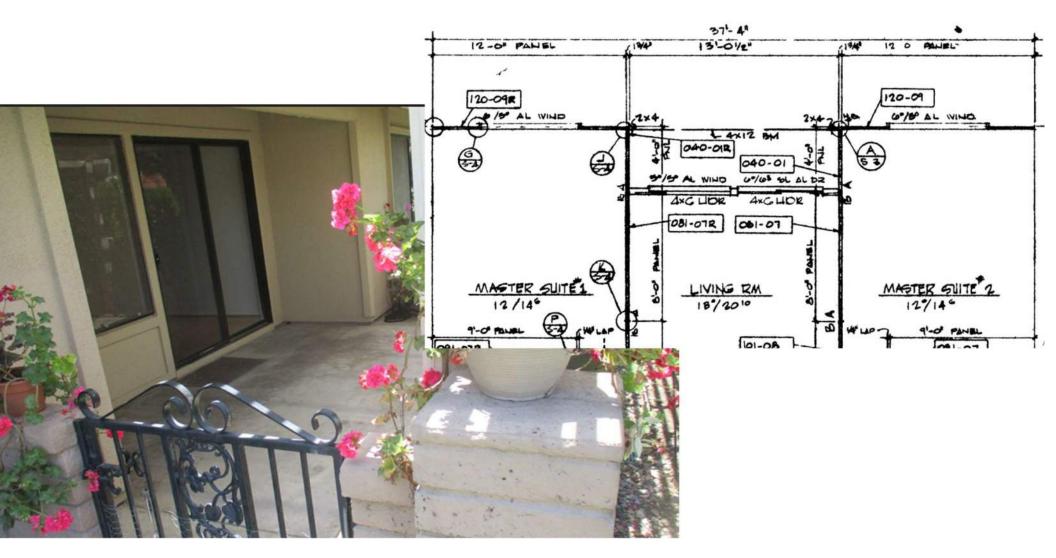

| Agenda<br>Item #9 | Manor Address | Description of Request                                                                                                                                              | Summary of Request and Staff Recommendation (*)                                                                                                                                                                                                                                                                                                                                                                                                                                                                      |
|-------------------|---------------|---------------------------------------------------------------------------------------------------------------------------------------------------------------------|----------------------------------------------------------------------------------------------------------------------------------------------------------------------------------------------------------------------------------------------------------------------------------------------------------------------------------------------------------------------------------------------------------------------------------------------------------------------------------------------------------------------|
| ٩                 | 5309          | Extend Bedroom into Private<br>Garden, Extend Living Room and<br>Kitchen into Rear Exclusive Use<br>Common Area, and Install Pavers on<br>Side and Rear Common Area | <ul> <li>GENERAL NOTES:</li> <li>5309 is a single unit</li> <li>Extend bedroom into private garden</li> <li>Extend bedroom into private garden</li> <li>Keep existing approved room addition on common area</li> <li>Keep existing approved room addition on common area</li> <li>Demo patio area on common area and extend living room and kitchen into exclusive use common area.</li> <li>Pavers on side adjacent to office with full open doors and rear patio</li> <li>Staff Recommendation: Approve</li> </ul> |
| B                 | 3217-D        | Extend Living Room Flush with<br>Adjacent Walls                                                                                                                     | <ul> <li>3217-D is one of four units</li> <li>Extend living room into exclusive use common area patio 2 feet</li> <li>Staff Recommendation: Approve</li> </ul>                                                                                                                                                                                                                                                                                                                                                       |
| c                 | 5515-3C       | Change Window Size to Match<br>Adjacent Unit                                                                                                                        | <ul> <li>5515-3C is one of twenty-two attached units</li> <li>Lower window sill to change window height from 36" to 48" to match adjacent unit</li> <li>Staff Recommendation: Approve</li> </ul>                                                                                                                                                                                                                                                                                                                     |

(\*) The following attachments are included for your review and reference.

- Variance Request Form
  - Photos
- Location Map
  - Plan(s)
- Draft Conditions of Approval **Draft Resolution** . 6 . 7 . 4 . 9 . 7 . 9