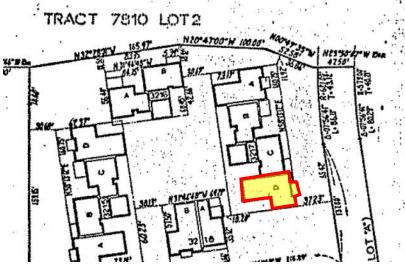

| Agenda<br>Item #9 | Manor Address | Description of Request                                                                                                                                              | Summary of Request and Staff Recommendation (*)                                                                                                                                                                                                                                                                                                                                                                                                                                                                      |
|-------------------|---------------|---------------------------------------------------------------------------------------------------------------------------------------------------------------------|----------------------------------------------------------------------------------------------------------------------------------------------------------------------------------------------------------------------------------------------------------------------------------------------------------------------------------------------------------------------------------------------------------------------------------------------------------------------------------------------------------------------|
| ٩                 | 5309          | Extend Bedroom into Private<br>Garden, Extend Living Room and<br>Kitchen into Rear Exclusive Use<br>Common Area, and Install Pavers on<br>Side and Rear Common Area | <ul> <li>GENERAL NOTES:</li> <li>5309 is a single unit</li> <li>Extend bedroom into private garden</li> <li>Extend bedroom into private garden</li> <li>Keep existing approved room addition on common area</li> <li>Keep existing approved room addition on common area</li> <li>Demo patio area on common area and extend living room and kitchen into exclusive use common area.</li> <li>Pavers on side adjacent to office with full open doors and rear patio</li> <li>Staff Recommendation: Approve</li> </ul> |
| B                 | 3217-D        | Extend Living Room Flush with<br>Adjacent Walls                                                                                                                     | <ul> <li>3217-D is one of four units</li> <li>Extend living room into exclusive use common area patio 2 feet</li> <li>Staff Recommendation: Approve</li> </ul>                                                                                                                                                                                                                                                                                                                                                       |
| c                 | 5515-3C       | Change Window Size to Match<br>Adjacent Unit                                                                                                                        | <ul> <li>5515-3C is one of twenty-two attached units</li> <li>Lower window sill to change window height from 36" to 48" to match adjacent unit</li> <li>Staff Recommendation: Approve</li> </ul>                                                                                                                                                                                                                                                                                                                     |