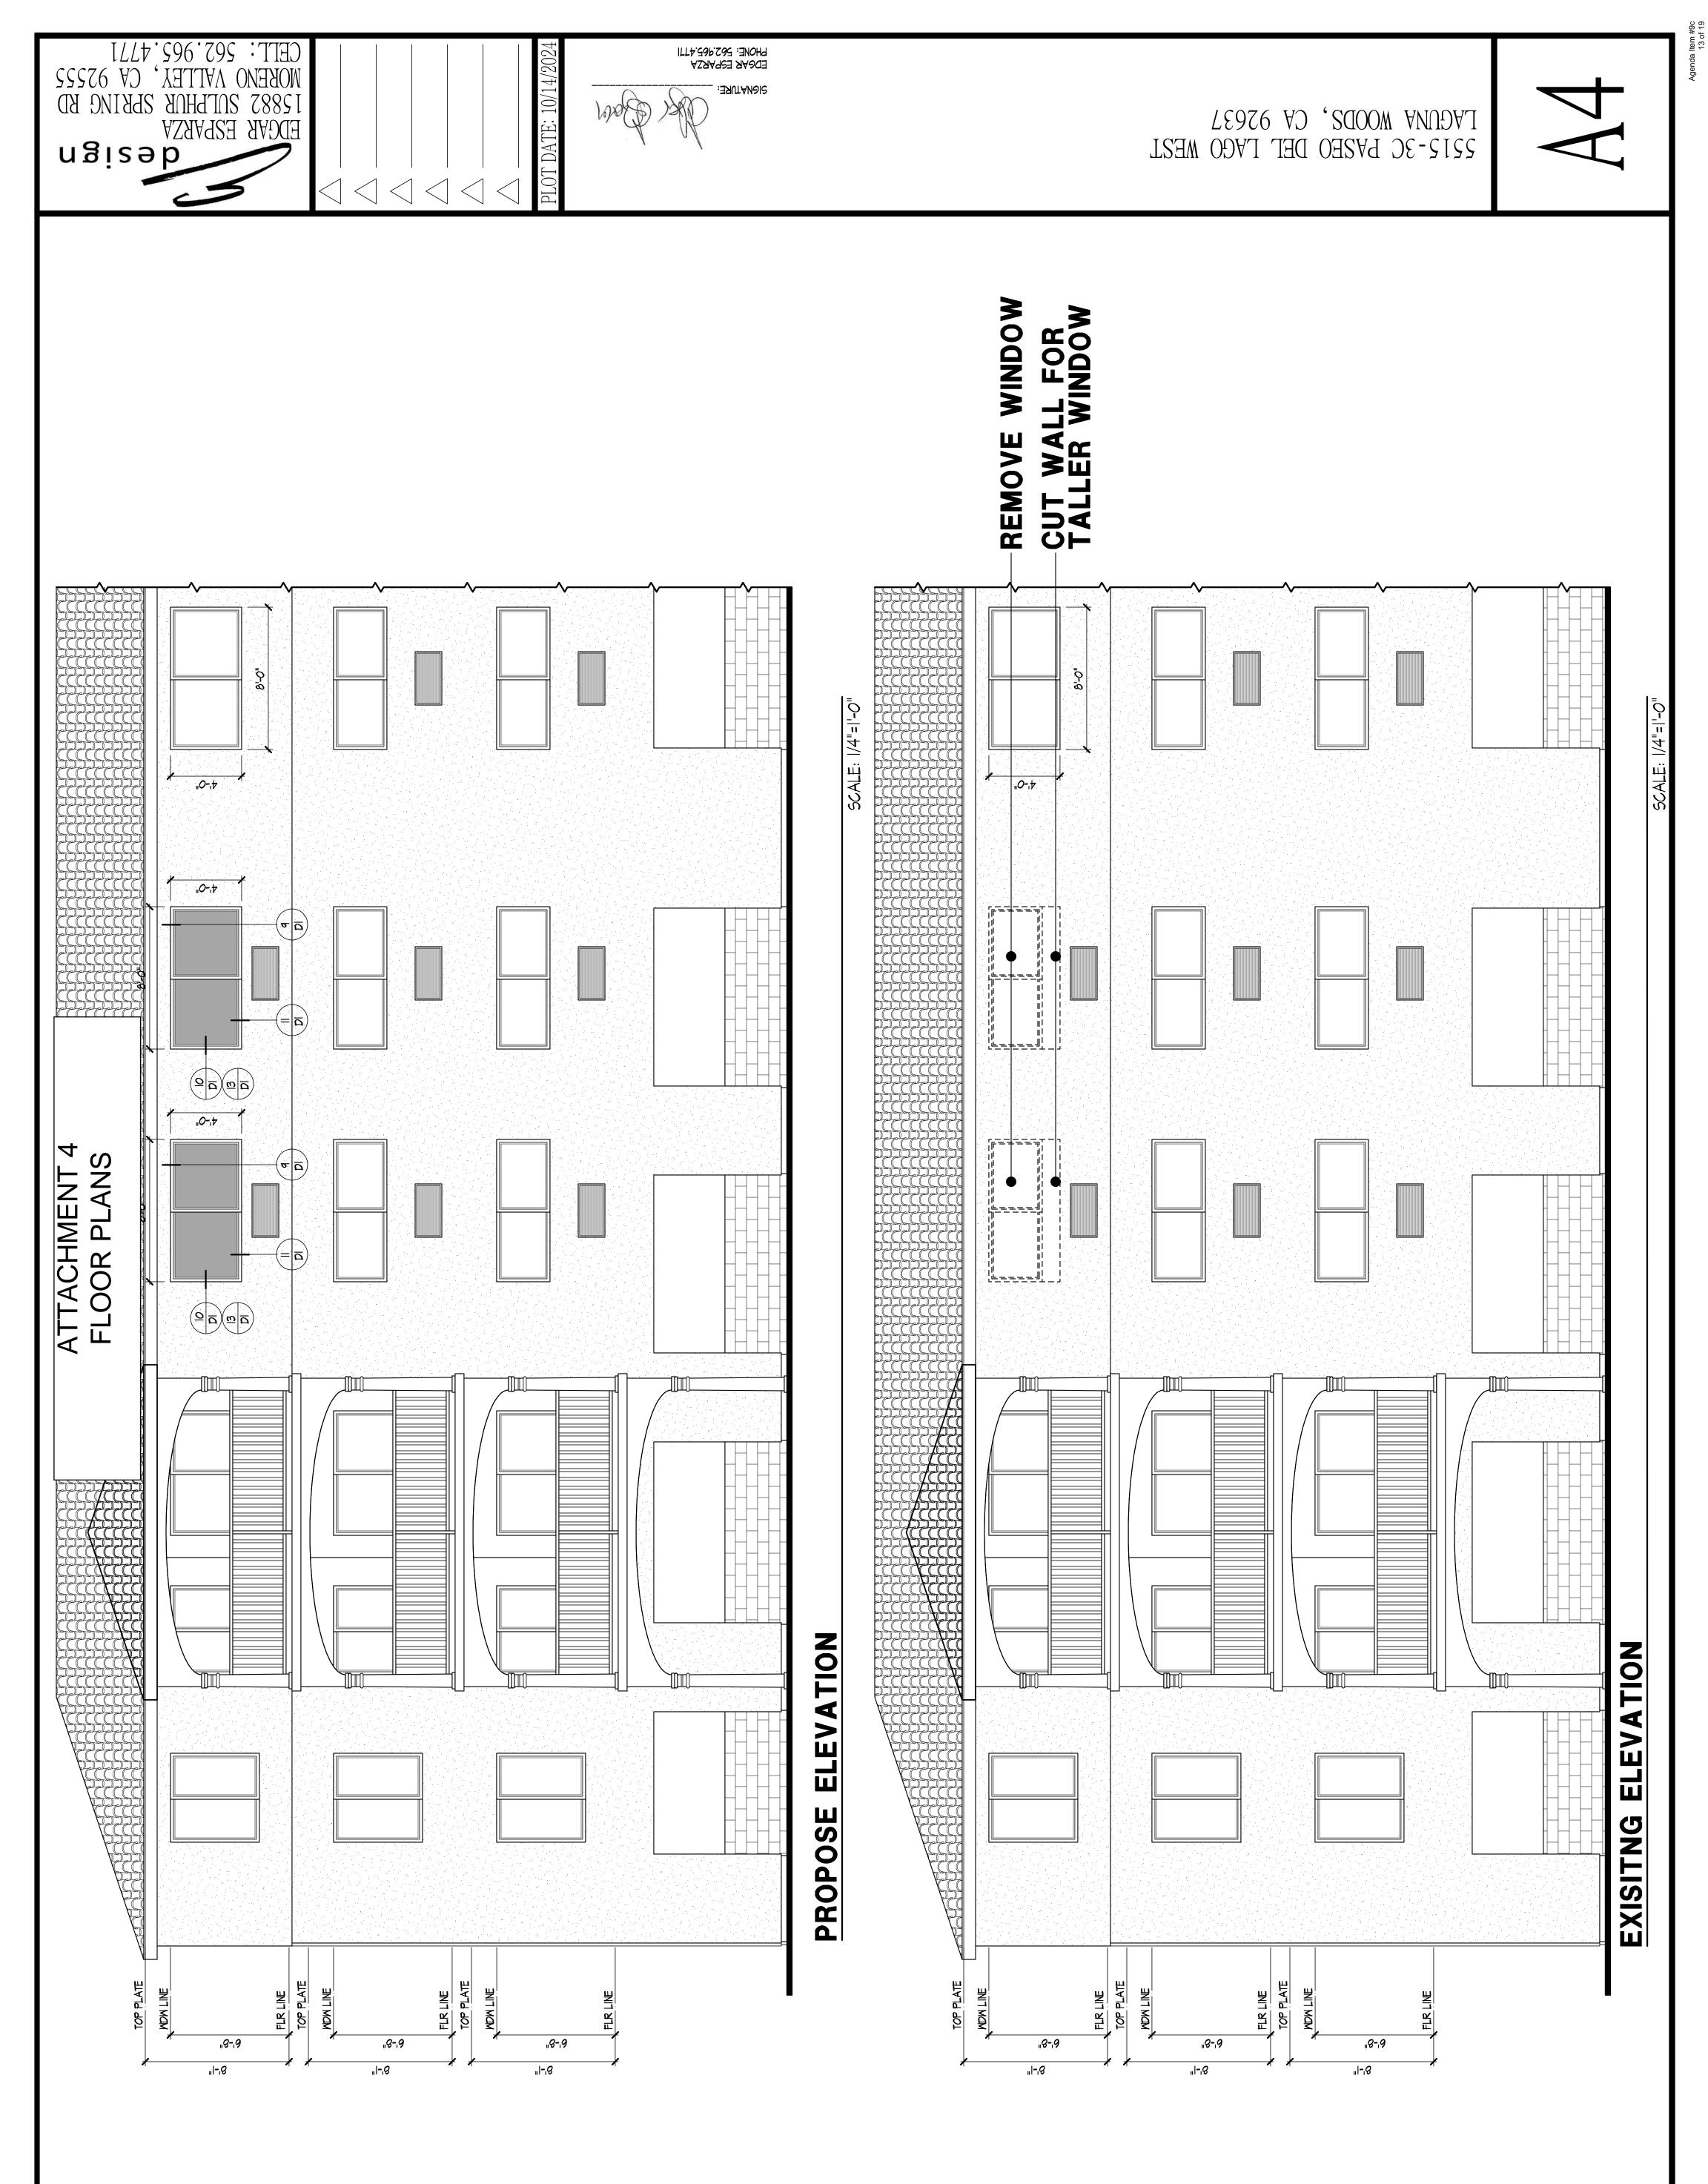

| Agenda<br>Item #9 | Manor Address | Description of Request                                                                                                                                              | Summary of Request and Staff Recommendation (*)                                                                                                                                                                                                                                                                                                                                                                                                                                                                      |
|-------------------|---------------|---------------------------------------------------------------------------------------------------------------------------------------------------------------------|----------------------------------------------------------------------------------------------------------------------------------------------------------------------------------------------------------------------------------------------------------------------------------------------------------------------------------------------------------------------------------------------------------------------------------------------------------------------------------------------------------------------|
| ٩                 | 5309          | Extend Bedroom into Private<br>Garden, Extend Living Room and<br>Kitchen into Rear Exclusive Use<br>Common Area, and Install Pavers on<br>Side and Rear Common Area | <ul> <li>GENERAL NOTES:</li> <li>5309 is a single unit</li> <li>Extend bedroom into private garden</li> <li>Extend bedroom into private garden</li> <li>Keep existing approved room addition on common area</li> <li>Keep existing approved room addition on common area</li> <li>Demo patio area on common area and extend living room and kitchen into exclusive use common area.</li> <li>Pavers on side adjacent to office with full open doors and rear patio</li> <li>Staff Recommendation: Approve</li> </ul> |
| B                 | 3217-D        | Extend Living Room Flush with<br>Adjacent Walls                                                                                                                     | <ul> <li>3217-D is one of four units</li> <li>Extend living room into exclusive use common area patio 2 feet</li> <li>Staff Recommendation: Approve</li> </ul>                                                                                                                                                                                                                                                                                                                                                       |
| c                 | 5515-3C       | Change Window Size to Match<br>Adjacent Unit                                                                                                                        | <ul> <li>5515-3C is one of twenty-two attached units</li> <li>Lower window sill to change window height from 36" to 48" to match adjacent unit</li> <li>Staff Recommendation: Approve</li> </ul>                                                                                                                                                                                                                                                                                                                     |

(\*) The following attachments are included for your review and reference.

- Variance Request Form
  - Photos
- Location Map
  - Plan(s)
- Draft Conditions of Approval **Draft Resolution** . 6 . 7 . 4 . 9 . 7 . 9