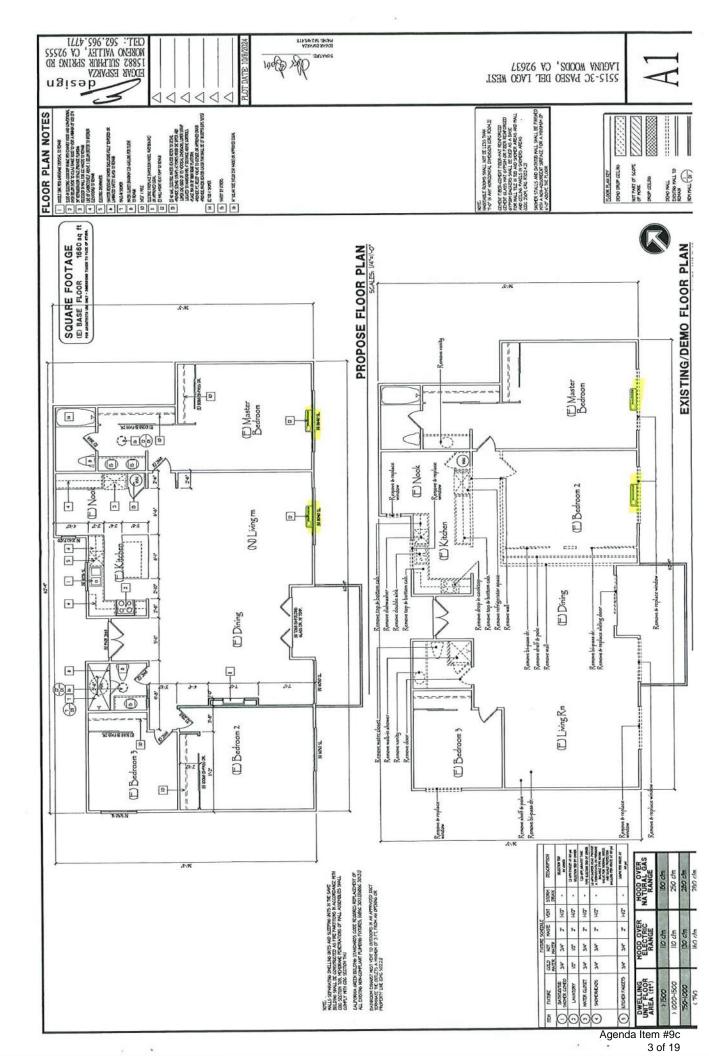

| Agenda<br>Item #9 | Manor Address | Description of Request                                                                                                                                              | Summary of Request and Staff Recommendation (*)                                                                                                                                                                                                                                                                                                                                                                                                                                                                      |
|-------------------|---------------|---------------------------------------------------------------------------------------------------------------------------------------------------------------------|----------------------------------------------------------------------------------------------------------------------------------------------------------------------------------------------------------------------------------------------------------------------------------------------------------------------------------------------------------------------------------------------------------------------------------------------------------------------------------------------------------------------|
| ٩                 | 5309          | Extend Bedroom into Private<br>Garden, Extend Living Room and<br>Kitchen into Rear Exclusive Use<br>Common Area, and Install Pavers on<br>Side and Rear Common Area | <ul> <li>GENERAL NOTES:</li> <li>5309 is a single unit</li> <li>Extend bedroom into private garden</li> <li>Extend bedroom into private garden</li> <li>Keep existing approved room addition on common area</li> <li>Keep existing approved room addition on common area</li> <li>Demo patio area on common area and extend living room and kitchen into exclusive use common area.</li> <li>Pavers on side adjacent to office with full open doors and rear patio</li> <li>Staff Recommendation: Approve</li> </ul> |
| B                 | 3217-D        | Extend Living Room Flush with<br>Adjacent Walls                                                                                                                     | <ul> <li>3217-D is one of four units</li> <li>Extend living room into exclusive use common area patio 2 feet</li> <li>Staff Recommendation: Approve</li> </ul>                                                                                                                                                                                                                                                                                                                                                       |
| c                 | 5515-3C       | Change Window Size to Match<br>Adjacent Unit                                                                                                                        | <ul> <li>5515-3C is one of twenty-two attached units</li> <li>Lower window sill to change window height from 36" to 48" to match adjacent unit</li> <li>Staff Recommendation: Approve</li> </ul>                                                                                                                                                                                                                                                                                                                     |