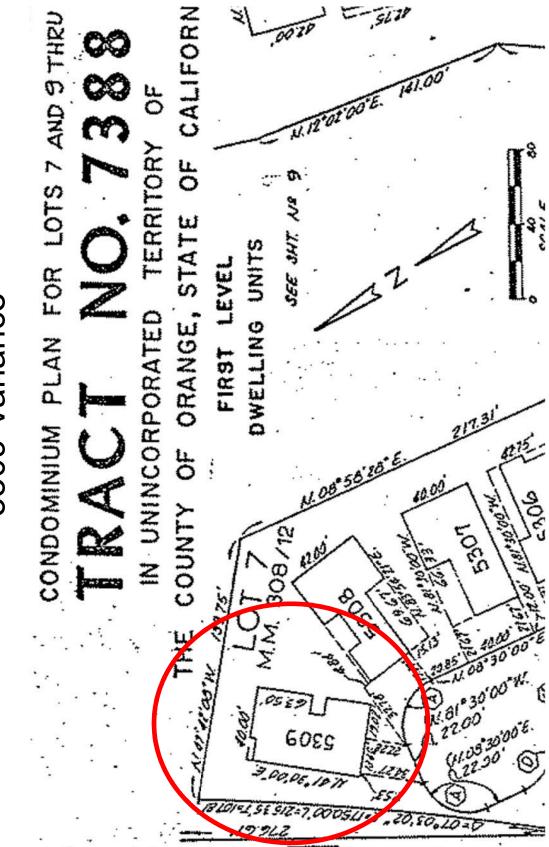

This Page Left Intentionally Blank

| ACSC – Friday November 08, 2024 | equests           | Summary of Request and Staff Recommendation (*) | <u>GENERAL NOTES:</u>       | <ul> <li>5309 is a single unit</li> </ul> | <ul> <li>Extend bedroom into private garden</li> </ul> |
|---------------------------------|-------------------|-------------------------------------------------|-----------------------------|-------------------------------------------|--------------------------------------------------------|
| Third ACSC – Friday N           | Variance Requests | Iress Description of Request                    | Extend Bedroom into Private | Garden, Extend Living Room and            | Kitchen into Rear Exclusive Use                        |
|                                 |                   | anor Address                                    |                             |                                           |                                                        |

| Agenda<br>Item #9 | Manor Address | Description of Request                                                                                                                                              | Summary of Request and Staff Recommendation (*)                                                                                                                                                                                                                                                                                                                                                                                                                                                                      |
|-------------------|---------------|---------------------------------------------------------------------------------------------------------------------------------------------------------------------|----------------------------------------------------------------------------------------------------------------------------------------------------------------------------------------------------------------------------------------------------------------------------------------------------------------------------------------------------------------------------------------------------------------------------------------------------------------------------------------------------------------------|
| ٩                 | 5309          | Extend Bedroom into Private<br>Garden, Extend Living Room and<br>Kitchen into Rear Exclusive Use<br>Common Area, and Install Pavers on<br>Side and Rear Common Area | <ul> <li>GENERAL NOTES:</li> <li>5309 is a single unit</li> <li>Extend bedroom into private garden</li> <li>Extend bedroom into private garden</li> <li>Keep existing approved room addition on common area</li> <li>Keep existing approved room addition on common area</li> <li>Demo patio area on common area and extend living room and kitchen into exclusive use common area.</li> <li>Pavers on side adjacent to office with full open doors and rear patio</li> <li>Staff Recommendation: Approve</li> </ul> |
| B                 | 3217-D        | Extend Living Room Flush with<br>Adjacent Walls                                                                                                                     | <ul> <li>3217-D is one of four units</li> <li>Extend living room into exclusive use common area patio 2 feet</li> <li>Staff Recommendation: Approve</li> </ul>                                                                                                                                                                                                                                                                                                                                                       |
| c                 | 5515-3C       | Change Window Size to Match<br>Adjacent Unit                                                                                                                        | <ul> <li>5515-3C is one of twenty-two attached units</li> <li>Lower window sill to change window height from 36" to 48" to match adjacent unit</li> <li>Staff Recommendation: Approve</li> </ul>                                                                                                                                                                                                                                                                                                                     |