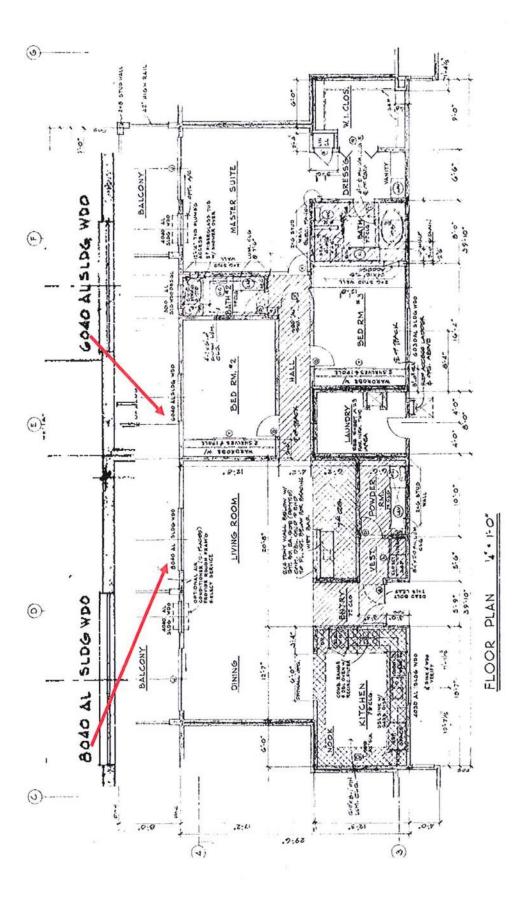

| Agenda<br>Item #9 | Manor Address | Description of Request                                                                                                                                              | Summary of Request and Staff Recommendation (*)                                                                                                                                                                                                                                                                                                                                                                                                                                                                      |
|-------------------|---------------|---------------------------------------------------------------------------------------------------------------------------------------------------------------------|----------------------------------------------------------------------------------------------------------------------------------------------------------------------------------------------------------------------------------------------------------------------------------------------------------------------------------------------------------------------------------------------------------------------------------------------------------------------------------------------------------------------|
| ٩                 | 5309          | Extend Bedroom into Private<br>Garden, Extend Living Room and<br>Kitchen into Rear Exclusive Use<br>Common Area, and Install Pavers on<br>Side and Rear Common Area | <ul> <li>GENERAL NOTES:</li> <li>5309 is a single unit</li> <li>Extend bedroom into private garden</li> <li>Extend bedroom into private garden</li> <li>Keep existing approved room addition on common area</li> <li>Keep existing approved room addition on common area</li> <li>Demo patio area on common area and extend living room and kitchen into exclusive use common area.</li> <li>Pavers on side adjacent to office with full open doors and rear patio</li> <li>Staff Recommendation: Approve</li> </ul> |
| B                 | 3217-D        | Extend Living Room Flush with<br>Adjacent Walls                                                                                                                     | <ul> <li>3217-D is one of four units</li> <li>Extend living room into exclusive use common area patio 2 feet</li> <li>Staff Recommendation: Approve</li> </ul>                                                                                                                                                                                                                                                                                                                                                       |
| c                 | 5515-3C       | Change Window Size to Match<br>Adjacent Unit                                                                                                                        | <ul> <li>5515-3C is one of twenty-two attached units</li> <li>Lower window sill to change window height from 36" to 48" to match adjacent unit</li> <li>Staff Recommendation: Approve</li> </ul>                                                                                                                                                                                                                                                                                                                     |