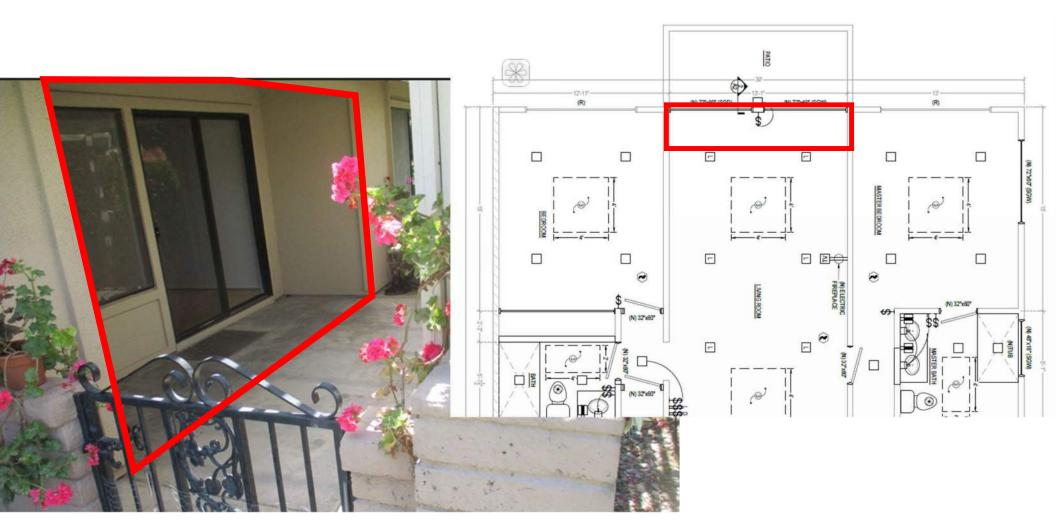

| Agenda<br>Item #9 | Manor Address | Description of Request                                                                                                                                              | Summary of Request and Staff Recommendation (*)                                                                                                                                                                                                                                                                                                                                                                                                                                                                      |
|-------------------|---------------|---------------------------------------------------------------------------------------------------------------------------------------------------------------------|----------------------------------------------------------------------------------------------------------------------------------------------------------------------------------------------------------------------------------------------------------------------------------------------------------------------------------------------------------------------------------------------------------------------------------------------------------------------------------------------------------------------|
| ٩                 | 5309          | Extend Bedroom into Private<br>Garden, Extend Living Room and<br>Kitchen into Rear Exclusive Use<br>Common Area, and Install Pavers on<br>Side and Rear Common Area | <ul> <li>GENERAL NOTES:</li> <li>5309 is a single unit</li> <li>Extend bedroom into private garden</li> <li>Extend bedroom into private garden</li> <li>Keep existing approved room addition on common area</li> <li>Keep existing approved room addition on common area</li> <li>Demo patio area on common area and extend living room and kitchen into exclusive use common area.</li> <li>Pavers on side adjacent to office with full open doors and rear patio</li> <li>Staff Recommendation: Approve</li> </ul> |
| B                 | 3217-D        | Extend Living Room Flush with<br>Adjacent Walls                                                                                                                     | <ul> <li>3217-D is one of four units</li> <li>Extend living room into exclusive use common area patio 2 feet</li> <li>Staff Recommendation: Approve</li> </ul>                                                                                                                                                                                                                                                                                                                                                       |
| c                 | 5515-3C       | Change Window Size to Match<br>Adjacent Unit                                                                                                                        | <ul> <li>5515-3C is one of twenty-two attached units</li> <li>Lower window sill to change window height from 36" to 48" to match adjacent unit</li> <li>Staff Recommendation: Approve</li> </ul>                                                                                                                                                                                                                                                                                                                     |

(\*) The following attachments are included for your review and reference.

- Variance Request Form
  - Photos
- Location Map
  - Plan(s)
- Draft Conditions of Approval **Draft Resolution** . 6 . 7 . 4 . 9 . 7 . 9