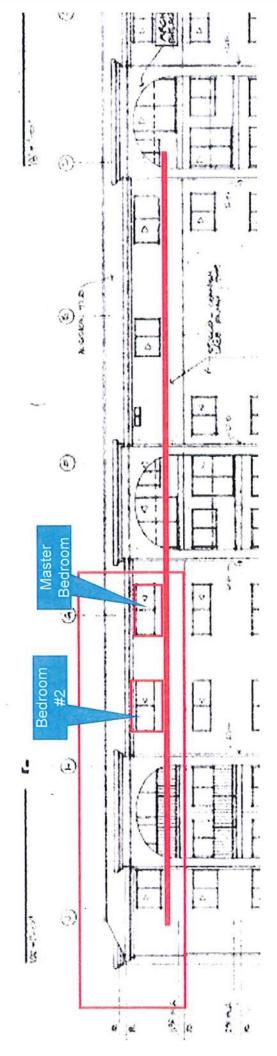

| Agenda<br>Item #9 | Manor Address | Description of Request                                                                                                                                              | Summary of Request and Staff Recommendation (*)                                                                                                                                                                                                                                                                                                                                                                                                                                                                      |
|-------------------|---------------|---------------------------------------------------------------------------------------------------------------------------------------------------------------------|----------------------------------------------------------------------------------------------------------------------------------------------------------------------------------------------------------------------------------------------------------------------------------------------------------------------------------------------------------------------------------------------------------------------------------------------------------------------------------------------------------------------|
| ٩                 | 5309          | Extend Bedroom into Private<br>Garden, Extend Living Room and<br>Kitchen into Rear Exclusive Use<br>Common Area, and Install Pavers on<br>Side and Rear Common Area | <ul> <li>GENERAL NOTES:</li> <li>5309 is a single unit</li> <li>Extend bedroom into private garden</li> <li>Extend bedroom into private garden</li> <li>Keep existing approved room addition on common area</li> <li>Keep existing approved room addition on common area</li> <li>Demo patio area on common area and extend living room and kitchen into exclusive use common area.</li> <li>Pavers on side adjacent to office with full open doors and rear patio</li> <li>Staff Recommendation: Approve</li> </ul> |
| B                 | 3217-D        | Extend Living Room Flush with<br>Adjacent Walls                                                                                                                     | <ul> <li>3217-D is one of four units</li> <li>Extend living room into exclusive use common area patio 2 feet</li> <li>Staff Recommendation: Approve</li> </ul>                                                                                                                                                                                                                                                                                                                                                       |
| c                 | 5515-3C       | Change Window Size to Match<br>Adjacent Unit                                                                                                                        | <ul> <li>5515-3C is one of twenty-two attached units</li> <li>Lower window sill to change window height from 36" to 48" to match adjacent unit</li> <li>Staff Recommendation: Approve</li> </ul>                                                                                                                                                                                                                                                                                                                     |