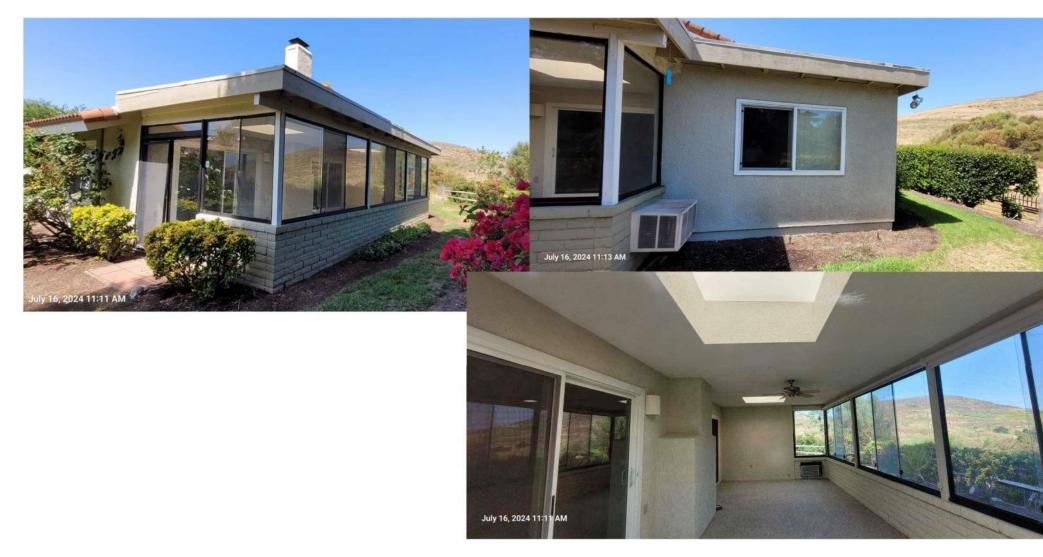

This Page Left Intentionally Blank

| ACSC – Friday November 08, 2024 | equests           | Summary of Request and Staff Recommendation (*) | <u>GENERAL NOTES:</u>       | <ul> <li>5309 is a single unit</li> </ul> | <ul> <li>Extend bedroom into private garden</li> </ul> |
|---------------------------------|-------------------|-------------------------------------------------|-----------------------------|-------------------------------------------|--------------------------------------------------------|
| Third ACSC – Friday N           | Variance Requests | Iress Description of Request                    | Extend Bedroom into Private | Garden, Extend Living Room and            | Kitchen into Rear Exclusive Use                        |
|                                 |                   | anor Address                                    |                             |                                           |                                                        |

| Agenda<br>Item #9 | Manor Address | Description of Request                                                                                                                                              | Summary of Request and Staff Recommendation (*)                                                                                                                                                                                                                                                                                                                                                                                                                                                                      |
|-------------------|---------------|---------------------------------------------------------------------------------------------------------------------------------------------------------------------|----------------------------------------------------------------------------------------------------------------------------------------------------------------------------------------------------------------------------------------------------------------------------------------------------------------------------------------------------------------------------------------------------------------------------------------------------------------------------------------------------------------------|
| ٩                 | 5309          | Extend Bedroom into Private<br>Garden, Extend Living Room and<br>Kitchen into Rear Exclusive Use<br>Common Area, and Install Pavers on<br>Side and Rear Common Area | <ul> <li>GENERAL NOTES:</li> <li>5309 is a single unit</li> <li>Extend bedroom into private garden</li> <li>Extend bedroom into private garden</li> <li>Keep existing approved room addition on common area</li> <li>Keep existing approved room addition on common area</li> <li>Demo patio area on common area and extend living room and kitchen into exclusive use common area.</li> <li>Pavers on side adjacent to office with full open doors and rear patio</li> <li>Staff Recommendation: Approve</li> </ul> |
| B                 | 3217-D        | Extend Living Room Flush with<br>Adjacent Walls                                                                                                                     | <ul> <li>3217-D is one of four units</li> <li>Extend living room into exclusive use common area patio 2 feet</li> <li>Staff Recommendation: Approve</li> </ul>                                                                                                                                                                                                                                                                                                                                                       |
| c                 | 5515-3C       | Change Window Size to Match<br>Adjacent Unit                                                                                                                        | <ul> <li>5515-3C is one of twenty-two attached units</li> <li>Lower window sill to change window height from 36" to 48" to match adjacent unit</li> <li>Staff Recommendation: Approve</li> </ul>                                                                                                                                                                                                                                                                                                                     |