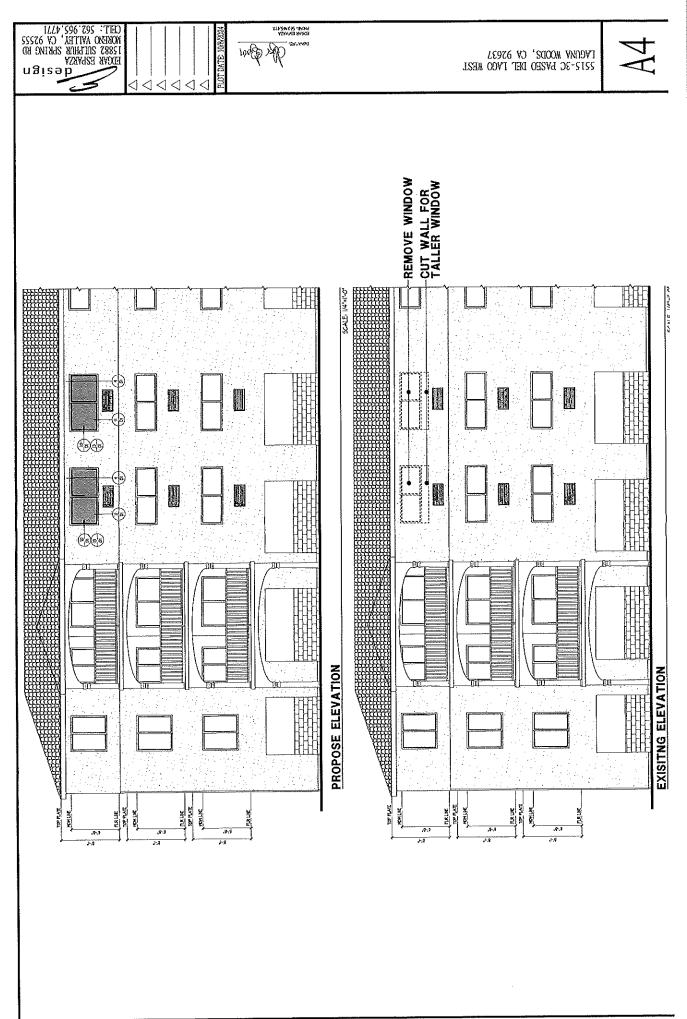

| Agenda<br>Item #9 | Manor Address | Description of Request                                                                                                                                              | Summary of Request and Staff Recommendation (*)                                                                                                                                                                                                                                                                                                                                                                                                                                                                      |
|-------------------|---------------|---------------------------------------------------------------------------------------------------------------------------------------------------------------------|----------------------------------------------------------------------------------------------------------------------------------------------------------------------------------------------------------------------------------------------------------------------------------------------------------------------------------------------------------------------------------------------------------------------------------------------------------------------------------------------------------------------|
| ٩                 | 5309          | Extend Bedroom into Private<br>Garden, Extend Living Room and<br>Kitchen into Rear Exclusive Use<br>Common Area, and Install Pavers on<br>Side and Rear Common Area | <ul> <li>GENERAL NOTES:</li> <li>5309 is a single unit</li> <li>Extend bedroom into private garden</li> <li>Extend bedroom into private garden</li> <li>Keep existing approved room addition on common area</li> <li>Keep existing approved room addition on common area</li> <li>Demo patio area on common area and extend living room and kitchen into exclusive use common area.</li> <li>Pavers on side adjacent to office with full open doors and rear patio</li> <li>Staff Recommendation: Approve</li> </ul> |
| B                 | 3217-D        | Extend Living Room Flush with<br>Adjacent Walls                                                                                                                     | <ul> <li>3217-D is one of four units</li> <li>Extend living room into exclusive use common area patio 2 feet</li> <li>Staff Recommendation: Approve</li> </ul>                                                                                                                                                                                                                                                                                                                                                       |
| c                 | 5515-3C       | Change Window Size to Match<br>Adjacent Unit                                                                                                                        | <ul> <li>5515-3C is one of twenty-two attached units</li> <li>Lower window sill to change window height from 36" to 48" to match adjacent unit</li> <li>Staff Recommendation: Approve</li> </ul>                                                                                                                                                                                                                                                                                                                     |