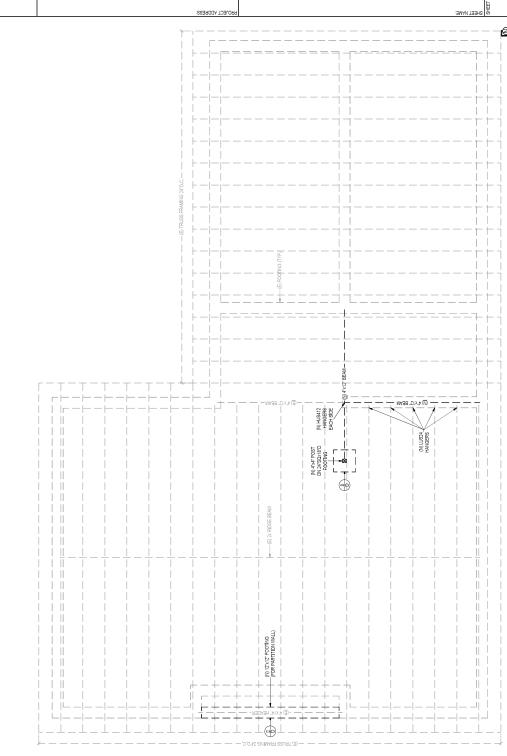

| Agenda<br>Item #9 | Manor Address | Description of Request                                                                                                                                              | Summary of Request and Staff Recommendation (*)                                                                                                                                                                                                                                                                                                                                                                                                                                                                      |
|-------------------|---------------|---------------------------------------------------------------------------------------------------------------------------------------------------------------------|----------------------------------------------------------------------------------------------------------------------------------------------------------------------------------------------------------------------------------------------------------------------------------------------------------------------------------------------------------------------------------------------------------------------------------------------------------------------------------------------------------------------|
| ٩                 | 5309          | Extend Bedroom into Private<br>Garden, Extend Living Room and<br>Kitchen into Rear Exclusive Use<br>Common Area, and Install Pavers on<br>Side and Rear Common Area | <ul> <li>GENERAL NOTES:</li> <li>5309 is a single unit</li> <li>Extend bedroom into private garden</li> <li>Extend bedroom into private garden</li> <li>Keep existing approved room addition on common area</li> <li>Keep existing approved room addition on common area</li> <li>Demo patio area on common area and extend living room and kitchen into exclusive use common area.</li> <li>Pavers on side adjacent to office with full open doors and rear patio</li> <li>Staff Recommendation: Approve</li> </ul> |
| B                 | 3217-D        | Extend Living Room Flush with<br>Adjacent Walls                                                                                                                     | <ul> <li>3217-D is one of four units</li> <li>Extend living room into exclusive use common area patio 2 feet</li> <li>Staff Recommendation: Approve</li> </ul>                                                                                                                                                                                                                                                                                                                                                       |
| c                 | 5515-3C       | Change Window Size to Match<br>Adjacent Unit                                                                                                                        | <ul> <li>5515-3C is one of twenty-two attached units</li> <li>Lower window sill to change window height from 36" to 48" to match adjacent unit</li> <li>Staff Recommendation: Approve</li> </ul>                                                                                                                                                                                                                                                                                                                     |