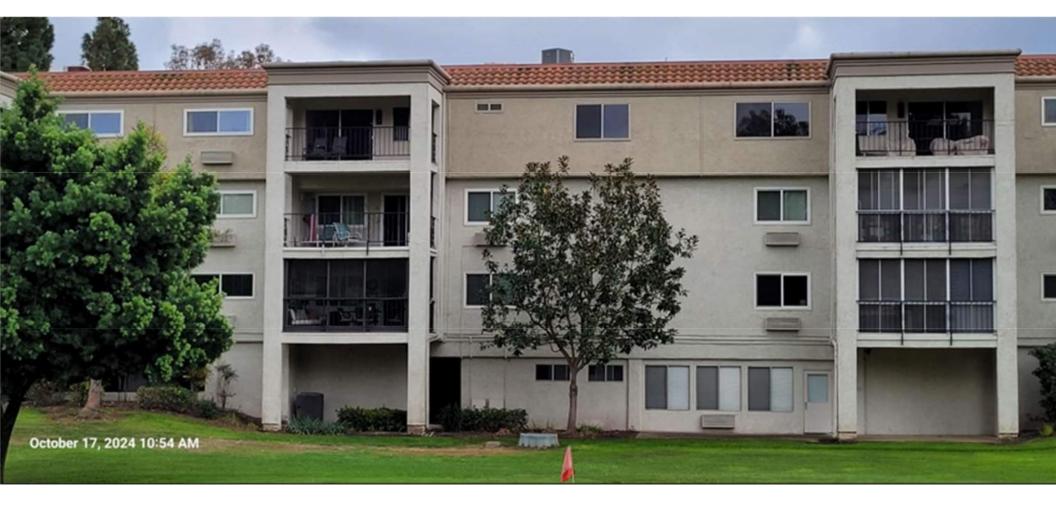

| Agenda<br>Item #9 | Manor Address | Description of Request                                                                                                                                              | Summary of Request and Staff Recommendation (*)                                                                                                                                                                                                                                                                                                                                                                                                                                                                      |
|-------------------|---------------|---------------------------------------------------------------------------------------------------------------------------------------------------------------------|----------------------------------------------------------------------------------------------------------------------------------------------------------------------------------------------------------------------------------------------------------------------------------------------------------------------------------------------------------------------------------------------------------------------------------------------------------------------------------------------------------------------|
| ٩                 | 5309          | Extend Bedroom into Private<br>Garden, Extend Living Room and<br>Kitchen into Rear Exclusive Use<br>Common Area, and Install Pavers on<br>Side and Rear Common Area | <ul> <li>GENERAL NOTES:</li> <li>5309 is a single unit</li> <li>Extend bedroom into private garden</li> <li>Extend bedroom into private garden</li> <li>Keep existing approved room addition on common area</li> <li>Keep existing approved room addition on common area</li> <li>Demo patio area on common area and extend living room and kitchen into exclusive use common area.</li> <li>Pavers on side adjacent to office with full open doors and rear patio</li> <li>Staff Recommendation: Approve</li> </ul> |
| B                 | 3217-D        | Extend Living Room Flush with<br>Adjacent Walls                                                                                                                     | <ul> <li>3217-D is one of four units</li> <li>Extend living room into exclusive use common area patio 2 feet</li> <li>Staff Recommendation: Approve</li> </ul>                                                                                                                                                                                                                                                                                                                                                       |
| c                 | 5515-3C       | Change Window Size to Match<br>Adjacent Unit                                                                                                                        | <ul> <li>5515-3C is one of twenty-two attached units</li> <li>Lower window sill to change window height from 36" to 48" to match adjacent unit</li> <li>Staff Recommendation: Approve</li> </ul>                                                                                                                                                                                                                                                                                                                     |