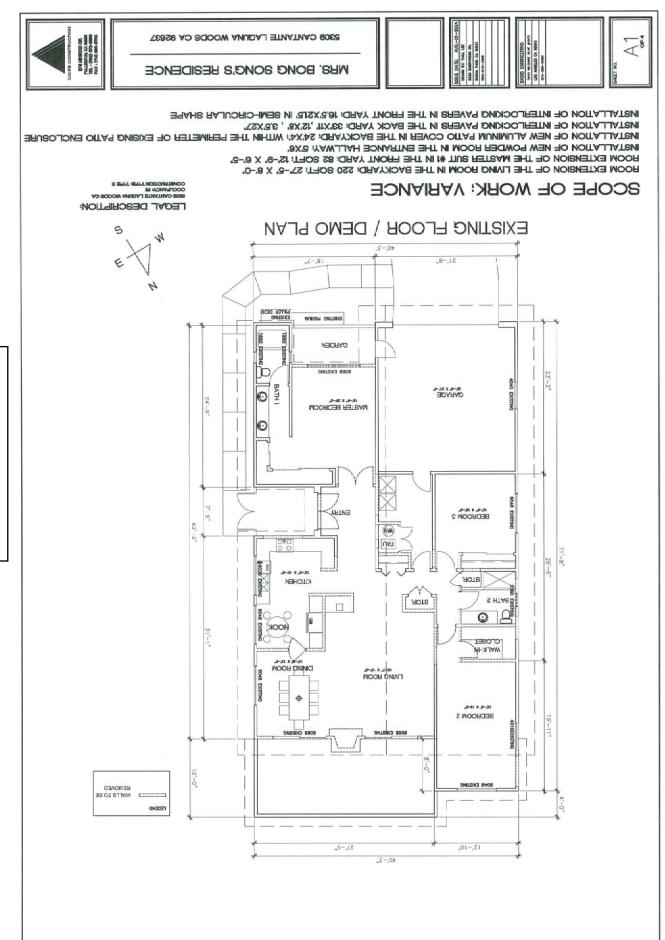

This Page Left Intentionally Blank

| ACSC – Friday November 08, 2024 | equests           | Summary of Request and Staff Recommendation (*) | <u>GENERAL NOTES:</u>       | <ul> <li>5309 is a single unit</li> </ul> | <ul> <li>Extend bedroom into private garden</li> </ul> |
|---------------------------------|-------------------|-------------------------------------------------|-----------------------------|-------------------------------------------|--------------------------------------------------------|
| Third ACSC – Friday N           | Variance Requests | Iress Description of Request                    | Extend Bedroom into Private | Garden, Extend Living Room and            | Kitchen into Rear Exclusive Use                        |
|                                 |                   | anor Address                                    |                             |                                           |                                                        |

| Agenda<br>Item #9 | Manor Address | Description of Request                                                                                                                                              | Summary of Request and Staff Recommendation (*)                                                                                                                                                                                                                                                                                                                                                                                                                                                                      |
|-------------------|---------------|---------------------------------------------------------------------------------------------------------------------------------------------------------------------|----------------------------------------------------------------------------------------------------------------------------------------------------------------------------------------------------------------------------------------------------------------------------------------------------------------------------------------------------------------------------------------------------------------------------------------------------------------------------------------------------------------------|
| ٩                 | 5309          | Extend Bedroom into Private<br>Garden, Extend Living Room and<br>Kitchen into Rear Exclusive Use<br>Common Area, and Install Pavers on<br>Side and Rear Common Area | <ul> <li>GENERAL NOTES:</li> <li>5309 is a single unit</li> <li>Extend bedroom into private garden</li> <li>Extend bedroom into private garden</li> <li>Keep existing approved room addition on common area</li> <li>Keep existing approved room addition on common area</li> <li>Demo patio area on common area and extend living room and kitchen into exclusive use common area.</li> <li>Pavers on side adjacent to office with full open doors and rear patio</li> <li>Staff Recommendation: Approve</li> </ul> |
| B                 | 3217-D        | Extend Living Room Flush with<br>Adjacent Walls                                                                                                                     | <ul> <li>3217-D is one of four units</li> <li>Extend living room into exclusive use common area patio 2 feet</li> <li>Staff Recommendation: Approve</li> </ul>                                                                                                                                                                                                                                                                                                                                                       |
| c                 | 5515-3C       | Change Window Size to Match<br>Adjacent Unit                                                                                                                        | <ul> <li>5515-3C is one of twenty-two attached units</li> <li>Lower window sill to change window height from 36" to 48" to match adjacent unit</li> <li>Staff Recommendation: Approve</li> </ul>                                                                                                                                                                                                                                                                                                                     |