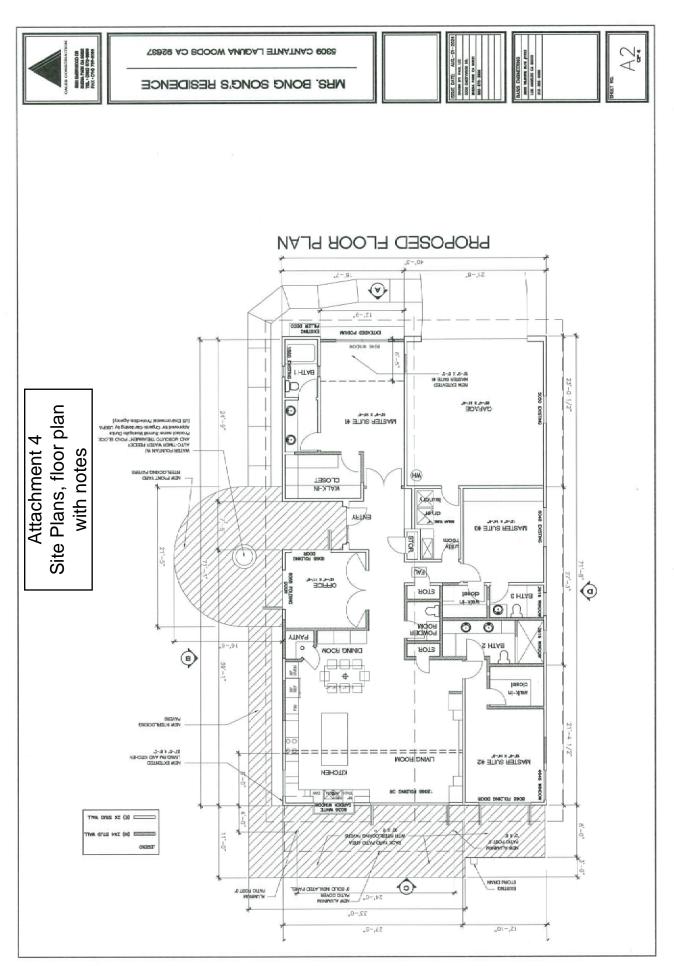

This Page Left Intentionally Blank

| ACSC – Friday November 08, 2024 | equests           | Summary of Request and Staff Recommendation (*) | <u>GENERAL NOTES:</u>       | <ul> <li>5309 is a single unit</li> </ul> | <ul> <li>Extend bedroom into private garden</li> </ul> |
|---------------------------------|-------------------|-------------------------------------------------|-----------------------------|-------------------------------------------|--------------------------------------------------------|
| Third ACSC – Friday N           | Variance Requests | Iress Description of Request                    | Extend Bedroom into Private | Garden, Extend Living Room and            | Kitchen into Rear Exclusive Use                        |
|                                 |                   | anor Address                                    |                             |                                           |                                                        |

| Agenda<br>Item #9 | Manor Address | Description of Request                                                                                                                                              | Summary of Request and Staff Recommendation (*)                                                                                                                                                                                                                                                                                                                                                                                                                                                                      |
|-------------------|---------------|---------------------------------------------------------------------------------------------------------------------------------------------------------------------|----------------------------------------------------------------------------------------------------------------------------------------------------------------------------------------------------------------------------------------------------------------------------------------------------------------------------------------------------------------------------------------------------------------------------------------------------------------------------------------------------------------------|
| ٩                 | 5309          | Extend Bedroom into Private<br>Garden, Extend Living Room and<br>Kitchen into Rear Exclusive Use<br>Common Area, and Install Pavers on<br>Side and Rear Common Area | <ul> <li>GENERAL NOTES:</li> <li>5309 is a single unit</li> <li>Extend bedroom into private garden</li> <li>Extend bedroom into private garden</li> <li>Keep existing approved room addition on common area</li> <li>Keep existing approved room addition on common area</li> <li>Demo patio area on common area and extend living room and kitchen into exclusive use common area.</li> <li>Pavers on side adjacent to office with full open doors and rear patio</li> <li>Staff Recommendation: Approve</li> </ul> |
| B                 | 3217-D        | Extend Living Room Flush with<br>Adjacent Walls                                                                                                                     | <ul> <li>3217-D is one of four units</li> <li>Extend living room into exclusive use common area patio 2 feet</li> <li>Staff Recommendation: Approve</li> </ul>                                                                                                                                                                                                                                                                                                                                                       |
| c                 | 5515-3C       | Change Window Size to Match<br>Adjacent Unit                                                                                                                        | <ul> <li>5515-3C is one of twenty-two attached units</li> <li>Lower window sill to change window height from 36" to 48" to match adjacent unit</li> <li>Staff Recommendation: Approve</li> </ul>                                                                                                                                                                                                                                                                                                                     |

(\*) The following attachments are included for your review and reference.

- Variance Request Form
  - Photos
- Location Map
  - Plan(s)
- Draft Conditions of Approval **Draft Resolution** . 6 . 7 . 4 . 9 . 7 . 9