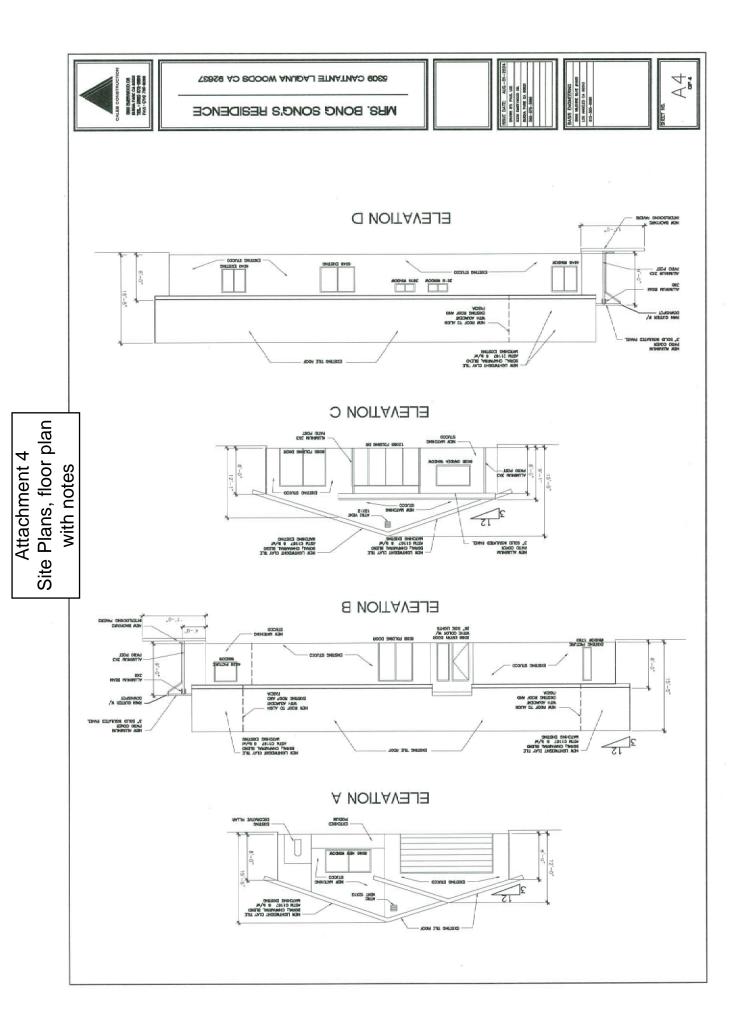

This Page Left Intentionally Blank

| ACSC – Friday November 08, 2024 | equests           | Summary of Request and Staff Recommendation (*) | <u>GENERAL NOTES:</u>       | <ul> <li>5309 is a single unit</li> </ul> | <ul> <li>Extend bedroom into private garden</li> </ul> |
|---------------------------------|-------------------|-------------------------------------------------|-----------------------------|-------------------------------------------|--------------------------------------------------------|
| Third ACSC – Friday N           | Variance Requests | Iress Description of Request                    | Extend Bedroom into Private | Garden, Extend Living Room and            | Kitchen into Rear Exclusive Use                        |
|                                 |                   | anor Address                                    |                             |                                           |                                                        |

| Agenda<br>Item #9 | Manor Address | Description of Request                                                                                                                                              | Summary of Request and Staff Recommendation (*)                                                                                                                                                                                                                                                                                                                                                                                                                                                                      |
|-------------------|---------------|---------------------------------------------------------------------------------------------------------------------------------------------------------------------|----------------------------------------------------------------------------------------------------------------------------------------------------------------------------------------------------------------------------------------------------------------------------------------------------------------------------------------------------------------------------------------------------------------------------------------------------------------------------------------------------------------------|
| ٩                 | 5309          | Extend Bedroom into Private<br>Garden, Extend Living Room and<br>Kitchen into Rear Exclusive Use<br>Common Area, and Install Pavers on<br>Side and Rear Common Area | <ul> <li>GENERAL NOTES:</li> <li>5309 is a single unit</li> <li>Extend bedroom into private garden</li> <li>Extend bedroom into private garden</li> <li>Keep existing approved room addition on common area</li> <li>Keep existing approved room addition on common area</li> <li>Demo patio area on common area and extend living room and kitchen into exclusive use common area.</li> <li>Pavers on side adjacent to office with full open doors and rear patio</li> <li>Staff Recommendation: Approve</li> </ul> |
| B                 | 3217-D        | Extend Living Room Flush with<br>Adjacent Walls                                                                                                                     | <ul> <li>3217-D is one of four units</li> <li>Extend living room into exclusive use common area patio 2 feet</li> <li>Staff Recommendation: Approve</li> </ul>                                                                                                                                                                                                                                                                                                                                                       |
| c                 | 5515-3C       | Change Window Size to Match<br>Adjacent Unit                                                                                                                        | <ul> <li>5515-3C is one of twenty-two attached units</li> <li>Lower window sill to change window height from 36" to 48" to match adjacent unit</li> <li>Staff Recommendation: Approve</li> </ul>                                                                                                                                                                                                                                                                                                                     |

(\*) The following attachments are included for your review and reference.

- Variance Request Form
  - Photos
- Location Map
  - Plan(s)
- Draft Conditions of Approval **Draft Resolution** . 6 . 7 . 4 . 9 . 7 . 9