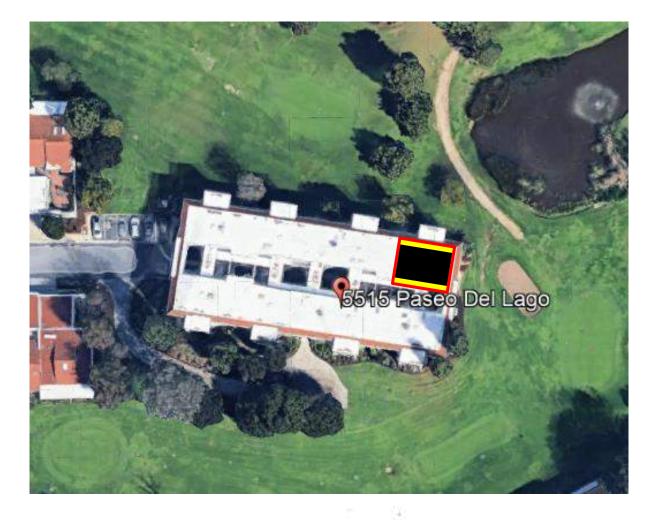

| Agenda<br>Item #9 | Manor Address | Description of Request                                                                                                                                              | Summary of Request and Staff Recommendation (*)                                                                                                                                                                                                                                                                                                                                                                                                                                                                      |
|-------------------|---------------|---------------------------------------------------------------------------------------------------------------------------------------------------------------------|----------------------------------------------------------------------------------------------------------------------------------------------------------------------------------------------------------------------------------------------------------------------------------------------------------------------------------------------------------------------------------------------------------------------------------------------------------------------------------------------------------------------|
| ٩                 | 5309          | Extend Bedroom into Private<br>Garden, Extend Living Room and<br>Kitchen into Rear Exclusive Use<br>Common Area, and Install Pavers on<br>Side and Rear Common Area | <ul> <li>GENERAL NOTES:</li> <li>5309 is a single unit</li> <li>Extend bedroom into private garden</li> <li>Extend bedroom into private garden</li> <li>Keep existing approved room addition on common area</li> <li>Keep existing approved room addition on common area</li> <li>Demo patio area on common area and extend living room and kitchen into exclusive use common area.</li> <li>Pavers on side adjacent to office with full open doors and rear patio</li> <li>Staff Recommendation: Approve</li> </ul> |
| B                 | 3217-D        | Extend Living Room Flush with<br>Adjacent Walls                                                                                                                     | <ul> <li>3217-D is one of four units</li> <li>Extend living room into exclusive use common area patio 2 feet</li> <li>Staff Recommendation: Approve</li> </ul>                                                                                                                                                                                                                                                                                                                                                       |
| c                 | 5515-3C       | Change Window Size to Match<br>Adjacent Unit                                                                                                                        | <ul> <li>5515-3C is one of twenty-two attached units</li> <li>Lower window sill to change window height from 36" to 48" to match adjacent unit</li> <li>Staff Recommendation: Approve</li> </ul>                                                                                                                                                                                                                                                                                                                     |