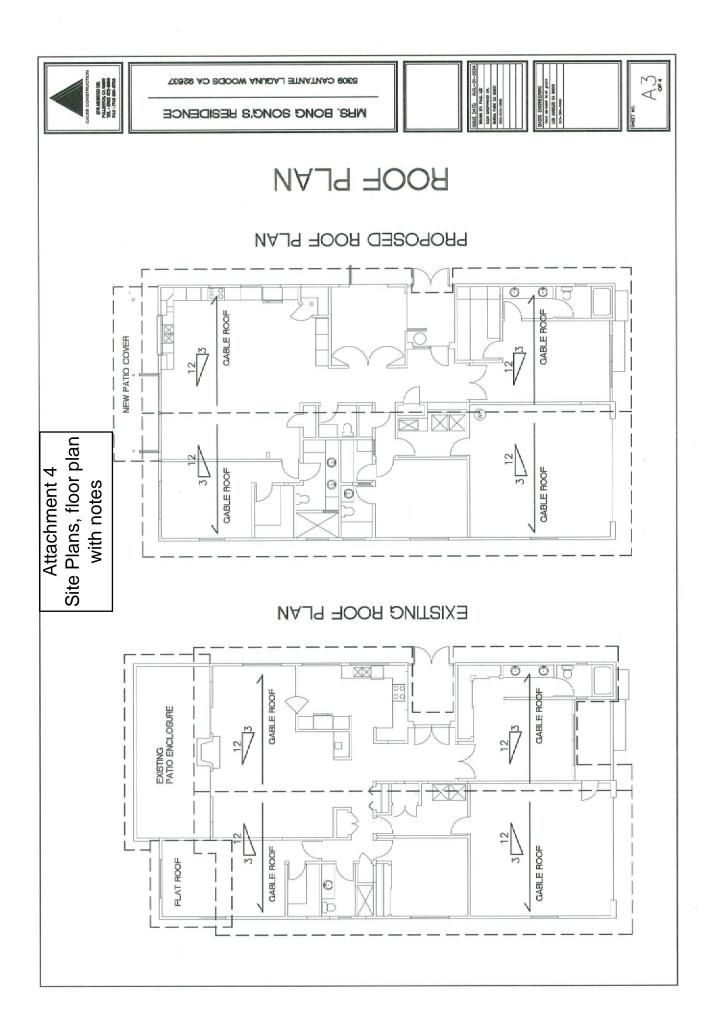

This Page Left Intentionally Blank

| ACSC – Friday November 08, 2024 | equests           | Summary of Request and Staff Recommendation (*) | <u>GENERAL NOTES:</u>       | <ul> <li>5309 is a single unit</li> </ul> | <ul> <li>Extend bedroom into private garden</li> </ul> |
|---------------------------------|-------------------|-------------------------------------------------|-----------------------------|-------------------------------------------|--------------------------------------------------------|
| Third ACSC – Friday N           | Variance Requests | Iress Description of Request                    | Extend Bedroom into Private | Garden, Extend Living Room and            | Kitchen into Rear Exclusive Use                        |
|                                 |                   | anor Address                                    |                             |                                           |                                                        |

| Agenda<br>Item #9 | Manor Address | Description of Request                                                                                                                                              | Summary of Request and Staff Recommendation (*)                                                                                                                                                                                                                                                                                                                                                                                                                                                                      |
|-------------------|---------------|---------------------------------------------------------------------------------------------------------------------------------------------------------------------|----------------------------------------------------------------------------------------------------------------------------------------------------------------------------------------------------------------------------------------------------------------------------------------------------------------------------------------------------------------------------------------------------------------------------------------------------------------------------------------------------------------------|
| ٩                 | 5309          | Extend Bedroom into Private<br>Garden, Extend Living Room and<br>Kitchen into Rear Exclusive Use<br>Common Area, and Install Pavers on<br>Side and Rear Common Area | <ul> <li>GENERAL NOTES:</li> <li>5309 is a single unit</li> <li>Extend bedroom into private garden</li> <li>Extend bedroom into private garden</li> <li>Keep existing approved room addition on common area</li> <li>Keep existing approved room addition on common area</li> <li>Demo patio area on common area and extend living room and kitchen into exclusive use common area.</li> <li>Pavers on side adjacent to office with full open doors and rear patio</li> <li>Staff Recommendation: Approve</li> </ul> |
| B                 | 3217-D        | Extend Living Room Flush with<br>Adjacent Walls                                                                                                                     | <ul> <li>3217-D is one of four units</li> <li>Extend living room into exclusive use common area patio 2 feet</li> <li>Staff Recommendation: Approve</li> </ul>                                                                                                                                                                                                                                                                                                                                                       |
| c                 | 5515-3C       | Change Window Size to Match<br>Adjacent Unit                                                                                                                        | <ul> <li>5515-3C is one of twenty-two attached units</li> <li>Lower window sill to change window height from 36" to 48" to match adjacent unit</li> <li>Staff Recommendation: Approve</li> </ul>                                                                                                                                                                                                                                                                                                                     |

(\*) The following attachments are included for your review and reference.

- Variance Request Form
  - Photos
- Location Map
  - Plan(s)
- Draft Conditions of Approval **Draft Resolution** . 6 . 7 . 4 . 9 . 7 . 9