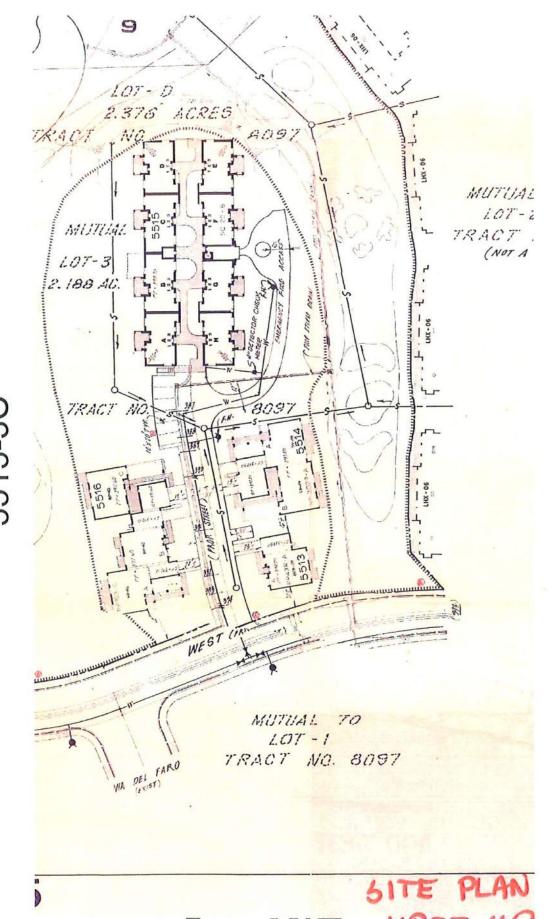

| Agenda<br>Item #9 | Manor Address | Description of Request                                                                                                                                              | Summary of Request and Staff Recommendation (*)                                                                                                                                                                                                                                                                                                                                                                                                                                                                      |
|-------------------|---------------|---------------------------------------------------------------------------------------------------------------------------------------------------------------------|----------------------------------------------------------------------------------------------------------------------------------------------------------------------------------------------------------------------------------------------------------------------------------------------------------------------------------------------------------------------------------------------------------------------------------------------------------------------------------------------------------------------|
| ٩                 | 5309          | Extend Bedroom into Private<br>Garden, Extend Living Room and<br>Kitchen into Rear Exclusive Use<br>Common Area, and Install Pavers on<br>Side and Rear Common Area | <ul> <li>GENERAL NOTES:</li> <li>5309 is a single unit</li> <li>Extend bedroom into private garden</li> <li>Extend bedroom into private garden</li> <li>Keep existing approved room addition on common area</li> <li>Keep existing approved room addition on common area</li> <li>Demo patio area on common area and extend living room and kitchen into exclusive use common area.</li> <li>Pavers on side adjacent to office with full open doors and rear patio</li> <li>Staff Recommendation: Approve</li> </ul> |
| B                 | 3217-D        | Extend Living Room Flush with<br>Adjacent Walls                                                                                                                     | <ul> <li>3217-D is one of four units</li> <li>Extend living room into exclusive use common area patio 2 feet</li> <li>Staff Recommendation: Approve</li> </ul>                                                                                                                                                                                                                                                                                                                                                       |
| c                 | 5515-3C       | Change Window Size to Match<br>Adjacent Unit                                                                                                                        | <ul> <li>5515-3C is one of twenty-two attached units</li> <li>Lower window sill to change window height from 36" to 48" to match adjacent unit</li> <li>Staff Recommendation: Approve</li> </ul>                                                                                                                                                                                                                                                                                                                     |