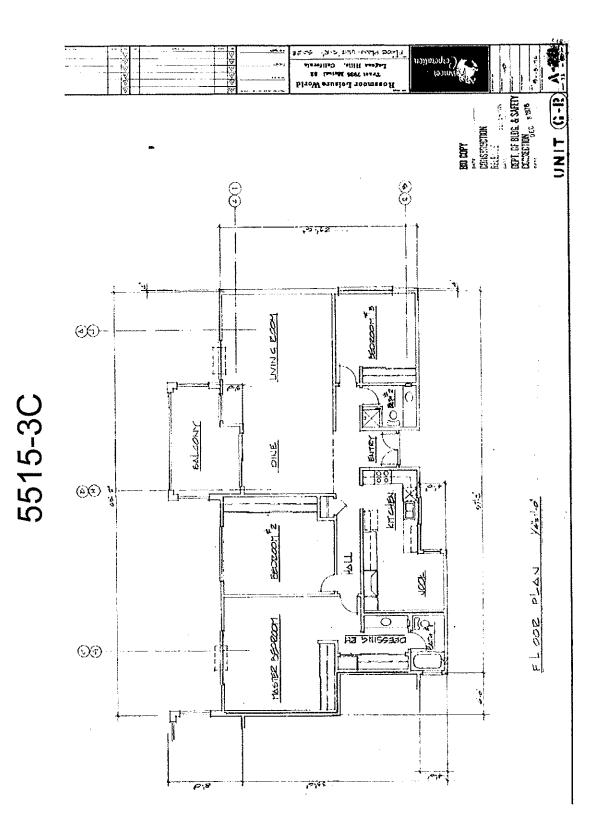

| Agenda<br>Item #9 | Manor Address | Description of Request                                                                                                                                              | Summary of Request and Staff Recommendation (*)                                                                                                                                                                                                                                                                                                                                                                                                                                                                      |
|-------------------|---------------|---------------------------------------------------------------------------------------------------------------------------------------------------------------------|----------------------------------------------------------------------------------------------------------------------------------------------------------------------------------------------------------------------------------------------------------------------------------------------------------------------------------------------------------------------------------------------------------------------------------------------------------------------------------------------------------------------|
| ٩                 | 5309          | Extend Bedroom into Private<br>Garden, Extend Living Room and<br>Kitchen into Rear Exclusive Use<br>Common Area, and Install Pavers on<br>Side and Rear Common Area | <ul> <li>GENERAL NOTES:</li> <li>5309 is a single unit</li> <li>Extend bedroom into private garden</li> <li>Extend bedroom into private garden</li> <li>Keep existing approved room addition on common area</li> <li>Keep existing approved room addition on common area</li> <li>Demo patio area on common area and extend living room and kitchen into exclusive use common area.</li> <li>Pavers on side adjacent to office with full open doors and rear patio</li> <li>Staff Recommendation: Approve</li> </ul> |
| B                 | 3217-D        | Extend Living Room Flush with<br>Adjacent Walls                                                                                                                     | <ul> <li>3217-D is one of four units</li> <li>Extend living room into exclusive use common area patio 2 feet</li> <li>Staff Recommendation: Approve</li> </ul>                                                                                                                                                                                                                                                                                                                                                       |
| c                 | 5515-3C       | Change Window Size to Match<br>Adjacent Unit                                                                                                                        | <ul> <li>5515-3C is one of twenty-two attached units</li> <li>Lower window sill to change window height from 36" to 48" to match adjacent unit</li> <li>Staff Recommendation: Approve</li> </ul>                                                                                                                                                                                                                                                                                                                     |